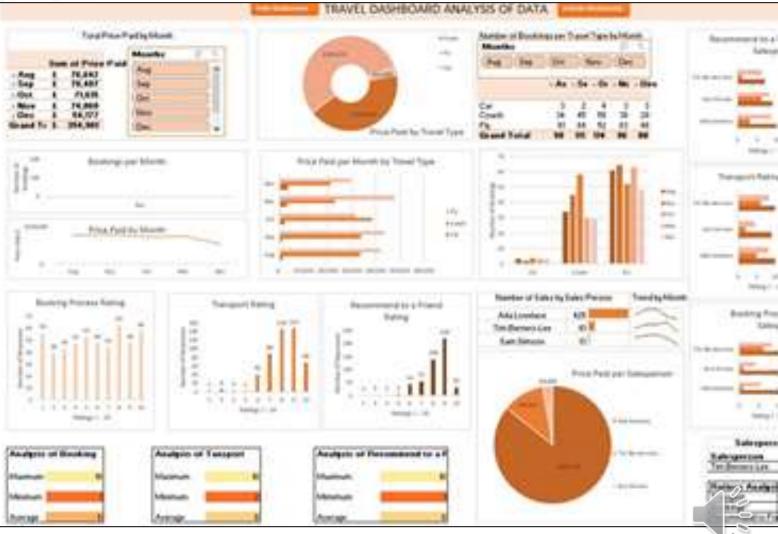

#### How data becomes information on a data dashboard

#### Manipulating the data:

- Pivot Tables
- Slicers
- Sparkle lines
- VLOOKUP
- Drop down lists
- MIN, MAX
- Average
- SUMIF
- Count and Sum

#### **Creating the dashboard:**

- Charts/graphs
- Tables
- Suitable titles and labels
- A range of formatting features
- Macros to hide and unhide worksheets
- Dropdown list
- Slicers
- Added protection to the dashboard