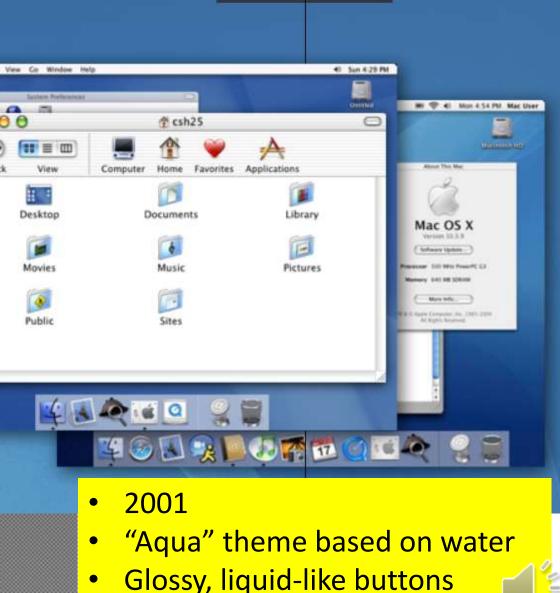

### **BTEC Digital Information Technology**



#### What is digital IT?

- The content distributed through technological channels
- The systems that generate and process data

#### BTEC Tech Award in Digital Information Technology

- Students will learn a strong mix of creative design and technical knowledge.
- Ideal for learners who want to progress to a digital Apprenticeship or BTEC Level 3 Nationals.
- A new digital qualification that gives students a real insight into the modern fundamentals of IT.
- The external assessment is structured to be relevant to IT.





### User Interface design and project planning











# Designing a touch-screen system for a stadium





### **Project planning**

S

R



| mber | task                                                                       | resources needed                    | week 1 | week 2 | week 3 | week 4 | week 5 | week 5 | weekZ  | week 8 |
|------|----------------------------------------------------------------------------|-------------------------------------|--------|--------|--------|--------|--------|--------|--------|--------|
|      | Task                                                                       |                                     |        |        |        |        |        |        |        | 1      |
|      | Meeting with client to<br>identify needs                                   | notepad and pen