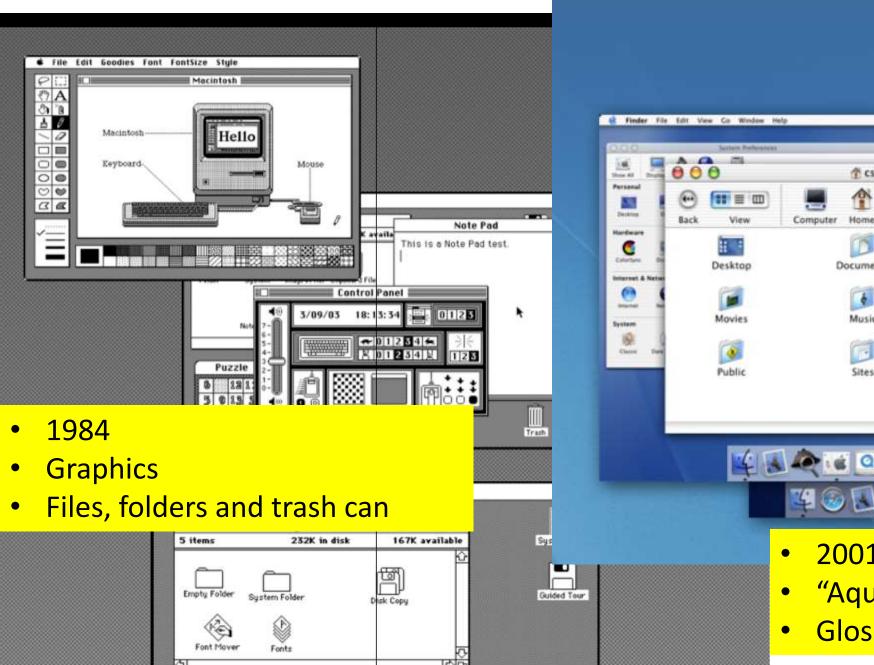

### **BTEC Digital Information Technology**



#### What is digital IT?

- The content distributed through technological channels
- The systems that generate and process data

#### BTEC Tech Award in Digital Information Technology

- Students will learn a strong mix of creative design and technical knowledge.
- Ideal for learners who want to progress to a digital Apprenticeship or BTEC Level 3 Nationals.
- A new digital qualification that gives students a real insight into the modern fundamentals of IT.
- The external assessment is structured to be relevant to IT.





### User Interface design and project planning











# Designing a touch-screen system for a stadium





### **Project planning**

S

R



| mber | task                                                                       | resources needed                    | week 1 | week 2 | week 3 | week 4 | week 5 | week 5 | weekZ  | week 8 |
|------|----------------------------------------------------------------------------|-------------------------------------|--------|--------|--------|--------|--------|--------|--------|--------|
|      | Task                                                                       |                                     |        |        |        |        |        |        |        | 1      |
|      | Meeting with client to<br>identify needs                                   | notepad and pen