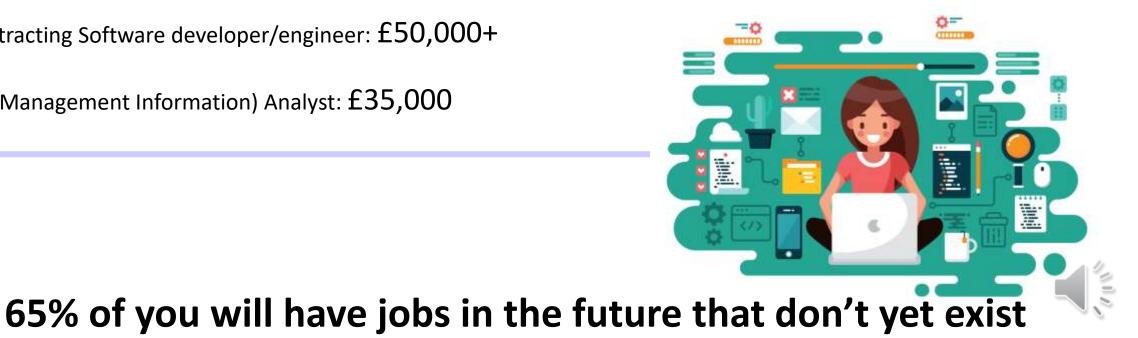

### Future careers

 $\Box$  Power BI + VBA developer: £325 a day (minus agency fee) = £60,000 a year

 $\Box$  Software developer/engineer: £30,000+

 $\Box$  Contracting Software developer/engineer: £50,000+

 $\Box$  MI (Management Information) Analyst: £35,000

## Future careers

- Ideal for learners who want a career in IT and want to get a broad taste of digital skills.
- A stepping stone to careers like IT Project Management, Technical Support and Cyber Security.