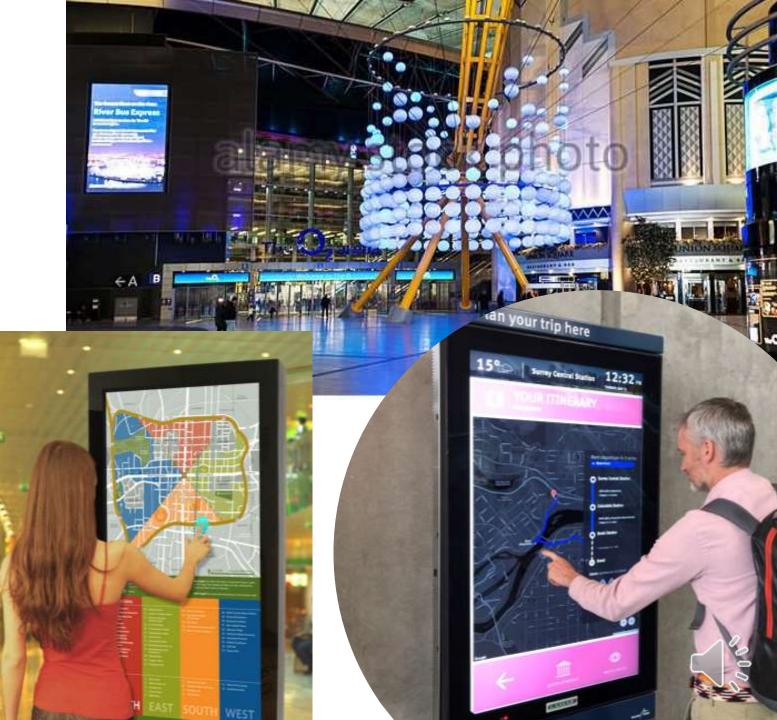

### **BTEC Digital Information Technology**



#### What is digital IT?

- The content distributed through technological channels
- The systems that generate and process data

#### BTEC Tech Award in Digital Information Technology

- Students will learn a strong mix of creative design and technical knowledge.
- Ideal for learners who want to progress to a digital Apprenticeship or BTEC Level 3 Nationals.
- A new digital qualification that gives students a real insight into the modern fundamentals of IT.
- The external assessment is structured to be relevant to IT.





### User Interface design and project planning











# Designing a touch-screen system for a stadium





### **Project planning**

S

R



| mber | task                                                                       | resources needed                    | week 1 | week 2 | week 3 | week 4 | week 5 | week 5 | weekZ  | week 8 |
|------|----------------------------------------------------------------------------|-------------------------------------|--------|--------|--------|--------|--------|--------|--------|--------|
|      | Task                                                                       |                                     |        |        |        |        |        |        |        | 1      |
|      | Meeting with client to<br>identify needs                                   | notepad and pen                     |        |        | _      |        | 1      |