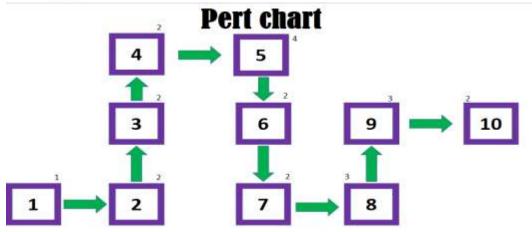

### **Project planning**

S

R

| mber | task                                                                       | resources needed                    | week 1 | week 2 | week 3 | week 4 | week 5 | week 5 | weekZ  | week 8 |
|------|----------------------------------------------------------------------------|-------------------------------------|--------|--------|--------|--------|--------|--------|--------|--------|
|      | Task                                                                       |                                     |        |        |        |        |        |        |        | 1      |
|      | Meeting with client to<br>identify needs                                   | notepad and pen                     |        |        | _      |        | 1      |        |        |        |
|      | Collect the resources<br>required including images<br>and text information | laptop,word                         |        |        |        |        |        |        |        |        |
|      | Collect ideas to create the moodboard                                      | laptop,word                         |        |        |        |        |        |        |        |        |
|      | Review tasks completed and<br>identify if there are any<br>issues          | task list                           |        |        |        | review |        |        |        |        |
|      | Create designs for the initial mock-up                                     | publisher and<br>powerpoint         |        |        |        |        |        |        |        |        |
|      | Present ideas to the client<br>for herdback                                | notepad and pen                     |        |        |        |        |        |        |        |        |
|      | Review and complete the feedback                                           | none                                |        |        |        |        |        |        | review | -      |
|      | Test and get others to<br>review the design                                | none                                |        |        |        |        |        |        |        |        |
|      | Take feedback and testing<br>and make changes to the<br>interface design   | publisher, powerp<br>oint and paint |        |        |        |        |        |        |        | Ţ      |