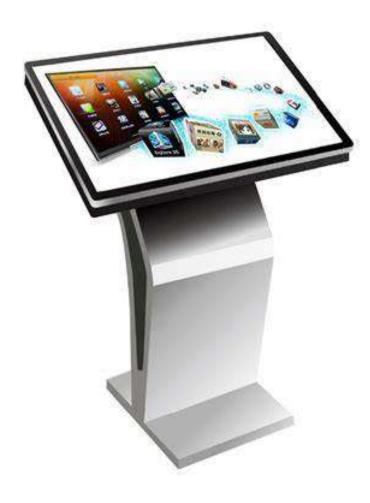

### **BTEC Digital Information Technology**



#### What is digital IT?

- The content distributed through technological channels
- The systems that generate and process data

#### BTEC Tech Award in Digital Information Technology

- Students will learn a strong mix of creative design and technical knowledge.
- Ideal for learners who want to progress to a digital Apprenticeship or BTEC Level 3 Nationals.
- A new digital qualification that gives students a real insight into the modern fundamentals of IT.
- The external assessment is structured to be relevant to IT.





### User Interface design and project planning











# Designing a touch-screen system for a stadium





### **Project planning**

S

R



| mber | task                                                                       | resources needed                    | week 1 | week 2 | week 3 | week 4 | week 5 | week 5 | weekZ  | week 8 |
|------|----------------------------------------------------------------------------|-------------------------------------|--------|--------|--------|--------|--------|--------|--------|--------|
|      | Task                                                                       |                                     |        |        |        |        |        |        |        | 1      |
|      | Meeting with client to<br>identify needs                                   | notepad and pen                     |        |        | _      |        | 1      |