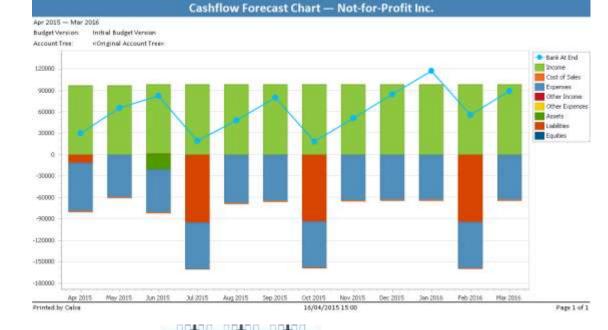

### Lockdown entrepreneur Ben Gulliver urges others 'never give up'

























## OPERATIONS



24HRS









the of unlike and d

#### Majority of countries on the brink of recession Real GDP growth, Q1 2020



## The Top 100 Most Valuable Brands in 2020 Companies by Brand Valuation Around the World



#### UK high street left reeling as Debenhams goes into liquidation

Chain's collapse a day after Arcadia puts total of 25,000 jobs at risk heaping pressure on troubled rivals as fire sale looms

Chain 'never recovered from private equity ownership'

The rise and fall of a British retail institution

Topshop owner Arcadia Group collapses into administration







What We Are Doing v What You Can Do v





# Assessment

- The GCSE is assessed through two external exams
- Each exam is worth 50%
  - $\,\circ\,$  Multiple choice questions
  - $\,\circ\,$  Short answer questions
  - $\,\circ\,$  Ex