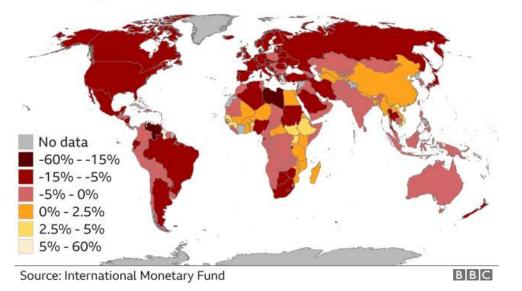

### Lockdown entrepreneur Ben Gulliver urges others 'never give up'

























## OPERATIONS



24HRS









the of unlike and d

#### Majority of countries on the brink of recession Real GDP growth, Q1 2020



## The Top 100 Most Valuable Brands in 2020 Companies by Brand Valuation Around the World



#### UK high street left reeling as Debenhams goes into liquidation

Chain's collapse a day after Arcadia puts total of 25,000 jobs at risk heaping pressure on troubled rivals as fire sale looms

Chain 'never recovered from private equity ownership'

The rise and fall of a British retail institution

Topshop owner Arcadia Group collapses into administration







What We Are Doing v What You Can Do v





# Assessment

- The GCSE is assessed through two external exams
- Each exam is worth 50%
  - $\,\circ\,$  Multiple choice questions
  - $\,\circ\,$  Short answer questions
  - $\,\circ\,$  Extended-writing questions based on a business context/case study