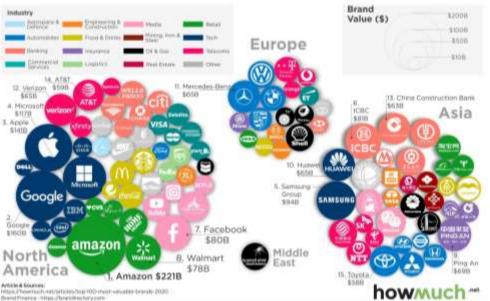

## The Top 100 Most Valuable Brands in 2020 Companies by Brand Valuation Around the World