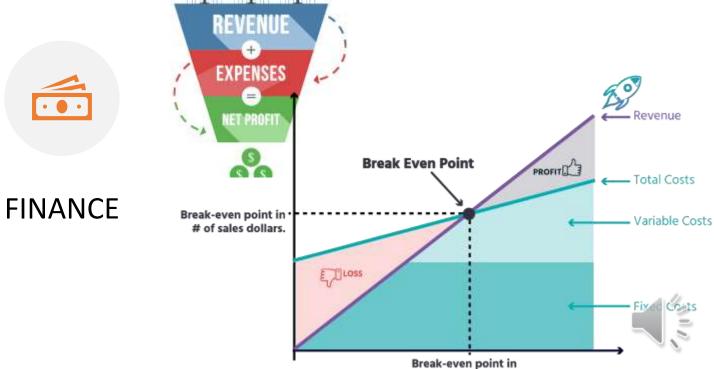

### Lockdown entrepreneur Ben Gulliver urges others 'never give up'

























## OPERATIONS



24HRS









the of unlike and d

#### Majority of countries on the brink of recession Real GDP growth, Q1 2020



## The Top 100 Most Valuable Brands in 2020 Companies by Brand Valuation Around the World



#### UK high street left reeling as Debenhams goes into liquidation

Chain's collapse a day after Arcadia puts total of 25,000 jobs at risk heaping pressure on troubled rivals as fire sale looms

Chain 'never recovered from private equity ownership'

The rise and fall of a British retail institution

Topshop owner Arcadia Group collapses into administration







What We Are Doing v What You Can Do v





# Assessment

- The GCSE is assessed through two external exams
- Each exam is worth 50%
  - $\,\circ\,$  Multiple choice questions
  - $\,\circ\,$  Short answer questions
  - $\,\circ\,$  Exte